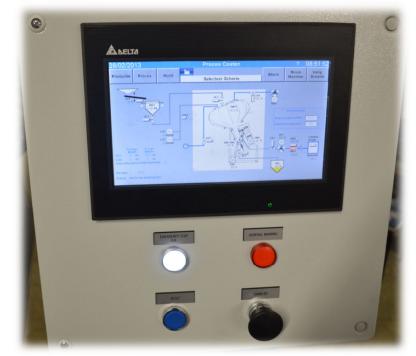

Complete process overview with 10" HMI

equipment & engineering

address : Akkermateweg 5A 7122 LG Aalten The Netherlands +31 (0)543 470 496 +31 (0)543 479 072 info@hoopman-equipment.nl internet www.hoopman-equipment.nl