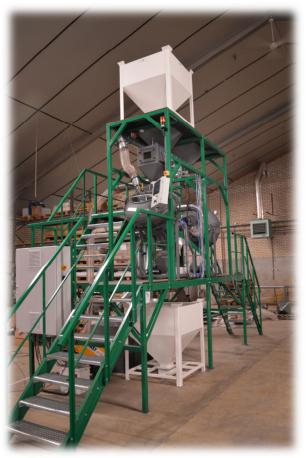

Complete setup DUO system

The complete coating/drying process can be controlled and monitored with a PLC system combined with a user friendly HMI. Due to the easy access of the process pan and the design, it is easy to clean without dismantling parts etc. The capacity of the system is 35-40L / batch and the actual capacity depends on your slurry load and drying requests. A 100ml slurry load process takes around 20\* minute batch time. (\* significantly depending on seeds, loading, T-max and slurries used).