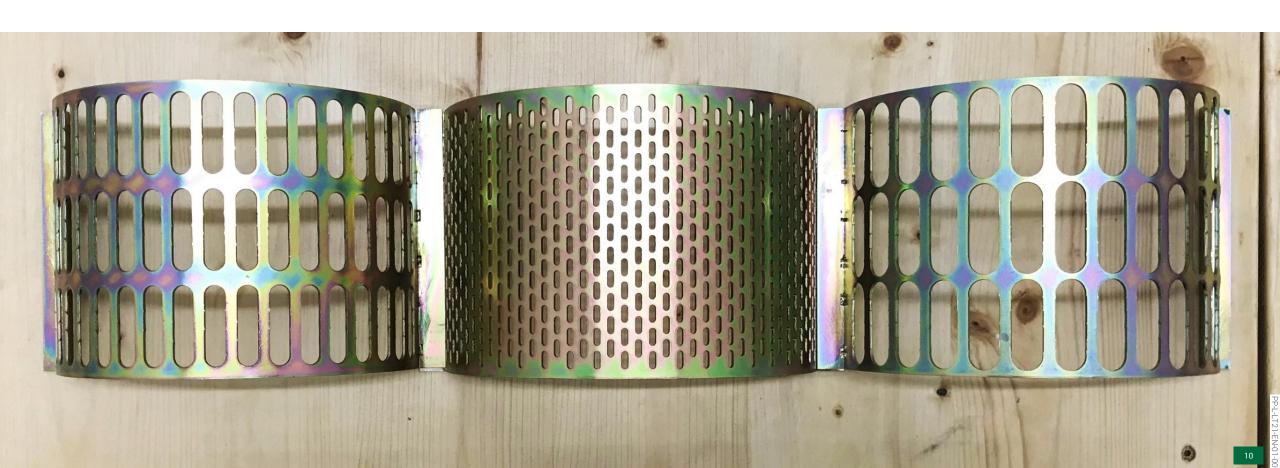

#### HALDRUP LT-21 LAB THRESHER & CLEANER

THANKS TO THE SPECIAL DESIGN OF THE CONCAVE, IT IS PARTICULARLY SUITABLE FOR THRESHING OF SMALL AMOUNTS OF CROPS.

THE CONCAVE CAN BE EASILY ACCESSED BY FOLDING UP THE MACHINE HOUSING; THE CONCAVE CAN BE CHANGED WITHOUT THE USE OF TOOLS.

## READY FOR THE CROP YOU HAVE

STRAIGHT & OFFSET OPTIONS FROM 0.06 TO 0.6 IN. (1.5 TO 15 MM).