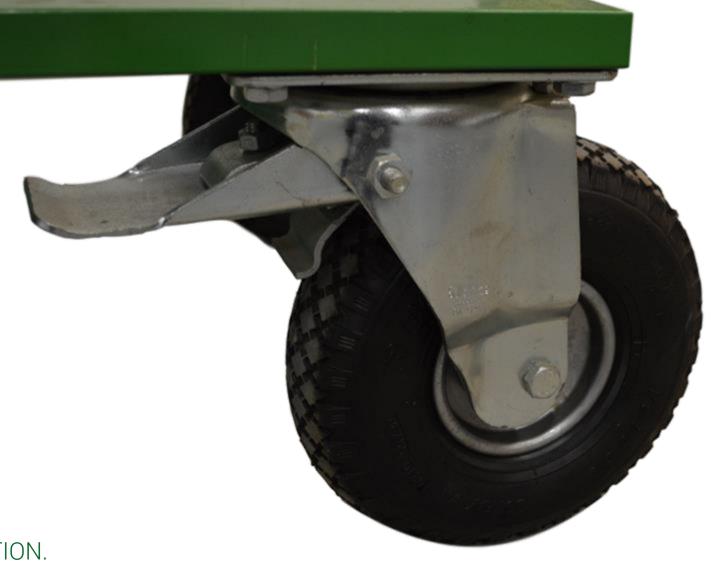

#### HALDRUP WHEELS

- 4 SWIVELCASTERS.
- 2 CASTERS WITH BRAKE.
- ALLOWS MOVEMENT IN ANY DIRECTION.
- STRONG AND HIGH DURABILITY.