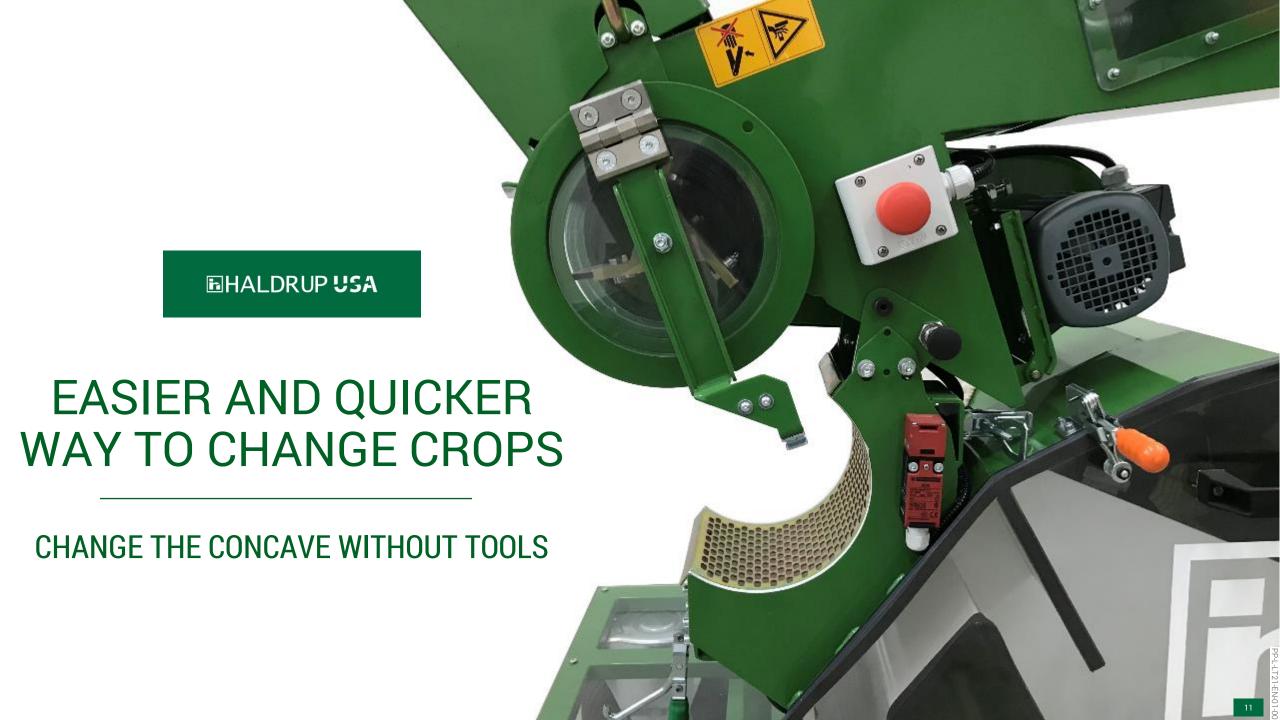

#### HALDRUP LT-21 LAB THRESHER & CLEANER

THANKS TO THE SPECIAL DESIGN OF THE CONCAVE, IT IS PARTICULARLY SUITABLE FOR THRESHING OF SMALL AMOUNTS OF CROPS.

THE CONCAVE CAN BE EASILY ACCESSED BY FOLDING UP THE MACHINE HOUSING; THE CONCAVE CAN BE CHANGED WITHOUT THE USE OF TOOLS.

# THE BEST PERFORMANCE

### HALDRUP THRESHING DRUM

- CLEARED VIEW OF THE PROCESS.
- STEPLESS ADJUSMENT SPEED.
- SURFACE WITHOUT EDGES.
- 3 ADJUSTABLE RUBBER PADDLES FOR A SOFT THRESHING.