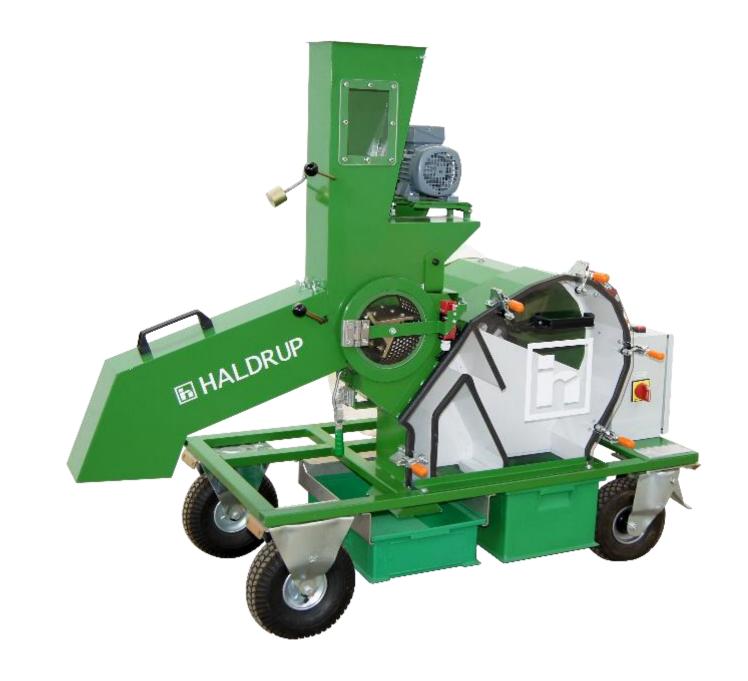

#### HALDRUP LT-21 LAB THRESHER & CLEANER

THANKS TO THE SPECIAL DESIGN OF THE CONCAVE, IT IS PARTICULARLY SUITABLE FOR THRESHING OF SMALL AMOUNTS OF CROPS.

THE CONCAVE CAN BE EASILY ACCESSED BY FOLDING UP THE MACHINE HOUSING; THE CONCAVE CAN BE CHANGED WITHOUT THE USE OF TOOLS.

## **HALDRUP LT-21**

# THE GREATEST FLEXIBILITY