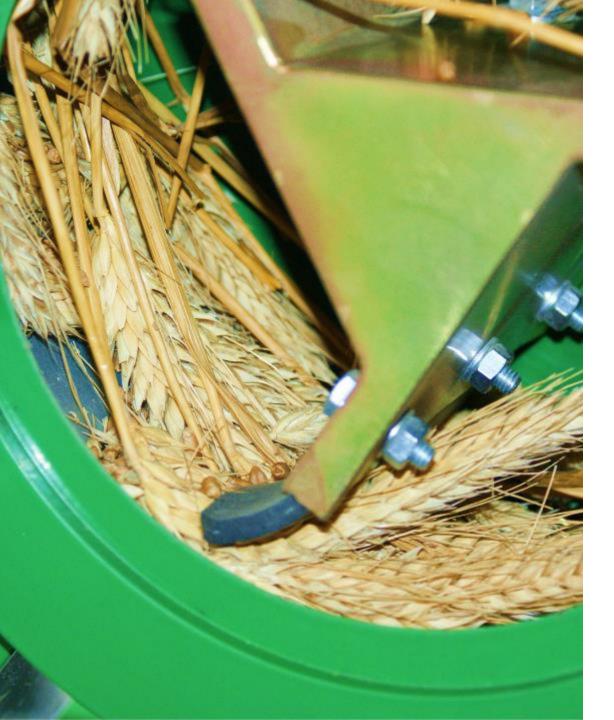

## QUALITY AND PURITY GUARANTEED

GREAT RESULTS THANKS TO THE DESIGN AND OPERATION OF THE THRESHING SYSTEM

# THE BEST PERFORMANCE

### HALDRUP THRESHING DRUM

- CLEARED VIEW OF THE PROCESS.
- STEPLESS ADJUSMENT SPEED.
- SURFACE WITHOUT EDGES.
- 3 ADJUSTABLE RUBBER PADDLES FOR A SOFT THRESHING.

## READY FOR THE CROP YOU HAVE

STRAIGHT & OFFSET OPTIONS FROM 0.06 TO 0.6 IN. (1.5 TO 15 MM).