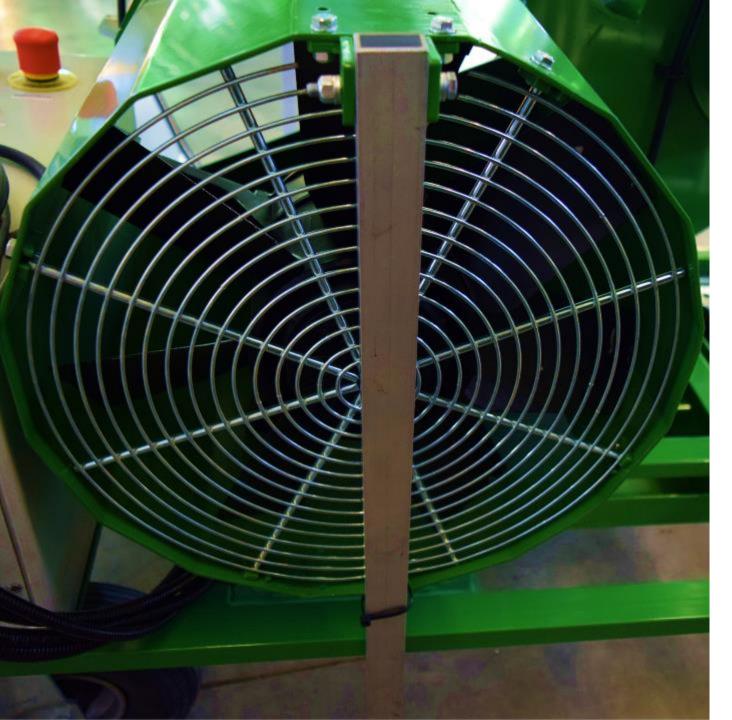

# REMOVING THE LAST **IMPURITIES**

### HALDRUP BLOWER

- STEPLESS ADJUSMENT OF THE AIR SPEED.
- RESISTANT PLASTIC.
- SURFACE WITHOUT EDGES.
- SECURE PROTECTION.