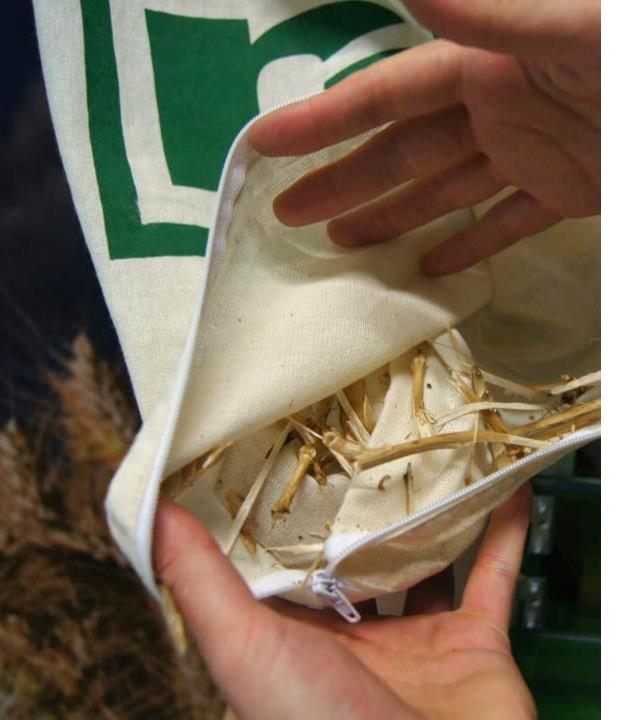

## TO WORK IN A HEALTHY **ENVIRONMENT**

### HALDRUP DUST & CHAFF BAG

- COTTON BAG.
- METAL ZIPPER FOR CLEAN.
- ELASTIC GRIP.
- L x W: 47 x 25.5 IN (120 x 65 CM).

**■**HALDRUP **USA** 