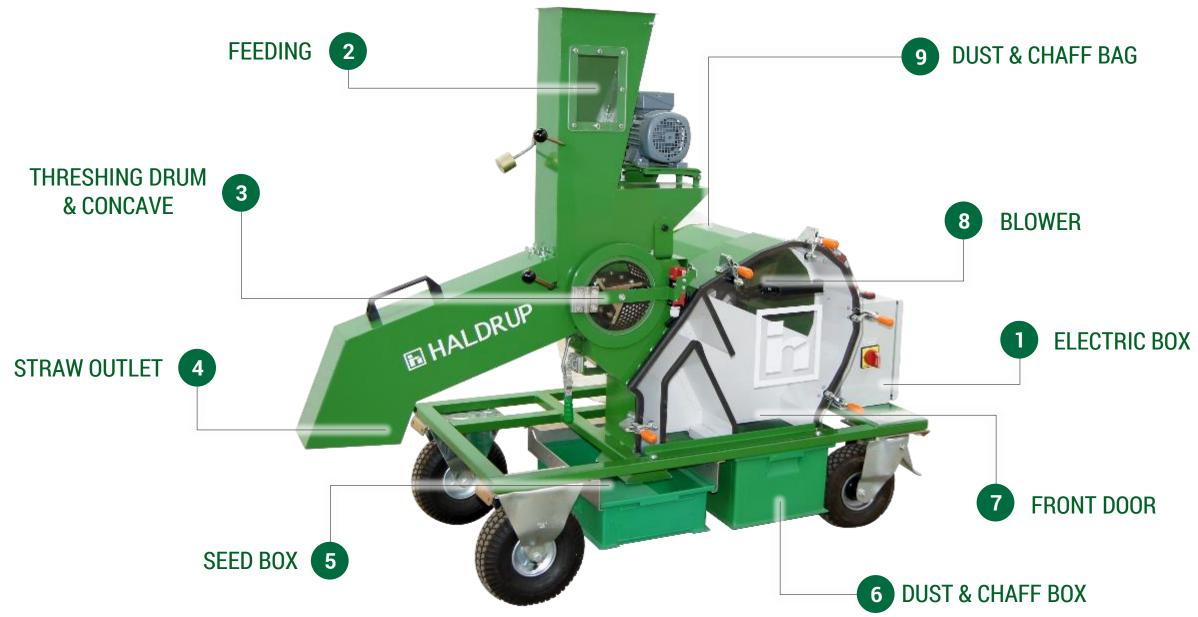

### HALDRUP ELECTRIC BOX

- STEEL PAINTED BOX.
- MAIN POWER SWITCH
- ON / OFF SWITCH FOR THRESHING & BLOWER.
- STEPLESS ADJUSMENT OF THRESHING & BLOWER.

### HALDRUP FEEDING

- TOP LOAD.
- WITHOUT EDGES.
- FLAP FOR FEED CONTROL.
- INSPECTION WINDOW.

### HALDRUP THRESHING DRUM

- CLEARED VIEW OF THE PROCESS.
- STEPLESS ADJUSMENT SPEED.
- SURFACE WITHOUT EDGES.
- 3 ADJUSTABLE RUBBER PADDLES FOR A SOFT THRESHING.

### HALDRUP STRAW OUTLET

- ATTACHED TO THRESHING DRUM.
- LEVER OPENING SYSTEM.
- SURFACE WITHOUT EDGES.
- EASILY REMOVABLE.

## ALL YOUR SEED READY TO ANALYZE

EASILY REMOVABLE SEED BOX TO COLLECT THE SEEDS

**■**HALDRUP **USA** 

## **DUST & CHAFF IN THE RIGHT PLACE**

THE REMOVABLE DUST & CHAFF BOX ALLOWS TO COLLECT EVERYTHING THAT THE USER DOES NOT WANT

### HALDRUP BLOWER

- STEPLESS ADJUSMENT OF THE AIR SPEED.
- RESISTANT PLASTIC.
- SURFACE WITHOUT EDGES.
- SECURE PROTECTION.

### HALDRUP DUST & CHAFF BAG

- COTTON BAG.
- METAL ZIPPER FOR CLEAN.
- ELASTIC GRIP.
- L x W: 47 x 25.5 IN (120 x 65 CM).

**■**HALDRUP **USA** 