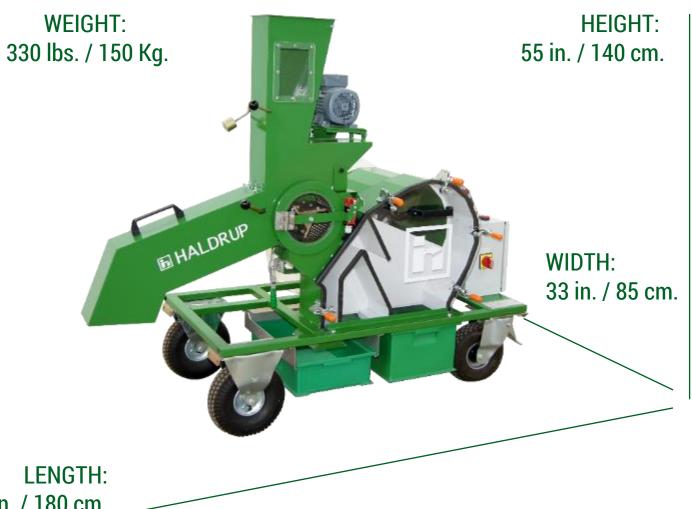

G DRUM.
- LEVER OPENING SYSTEM.
- SURFACE WITHOUT EDGES.
- EASILY REMOVABLE.

## ALL YOUR SEED READY TO ANALYZE

EASILY REMOVABLE SEED BOX TO COLLECT THE SEEDS





**■**HALDRUP **USA** 

## **DUST & CHAFF IN THE RIGHT PLACE**

THE REMOVABLE DUST & CHAFF BOX ALLOWS TO COLLECT EVERYTHING THAT THE USER DOES NOT WANT





# EVERYTHING VISIBLE AND EASY TO CLEAN

HALDRUP AIR FLOW SYSTEM & FRONT DOOR





# REMOVING THE LAST **IMPURITIES**

### HALDRUP BLOWER

- STEPLESS ADJUSMENT OF THE AIR SPEED.
- RESISTANT PLASTIC.
- SURFACE WITHOUT EDGES.
- SECURE PROTECTION.



## TO WORK IN A HEALTHY **ENVIRONMENT**

### HALDRUP DUST & CHAFF BAG

- COTTON BAG.
- METAL ZIPPER FOR CLEAN.
- ELASTIC GRIP.
- L x W: 47 x 25.5 IN (120 x 65 CM).

**■**HALDRUP **USA** 

## SUPER COMPACT

HALDRUP LT-21 DIMENSIONS







## HALDRUP USA CORP.

## 425 INDUSTRIAL PARKWAY OSSIAN, IN 46777 USA

+1 (844) 694 - 6205

Info.usa@haldrup.net

www.haldrup.net