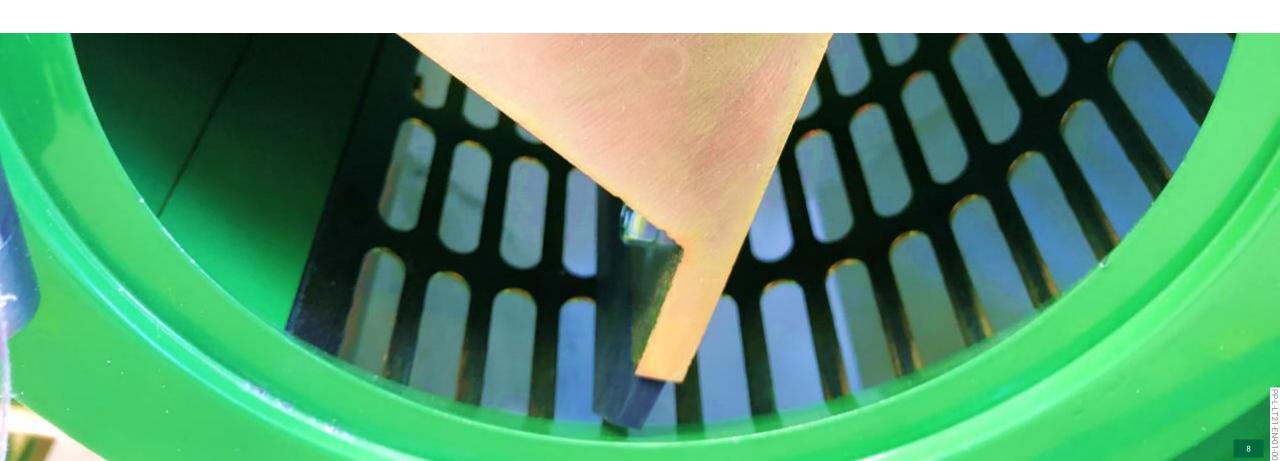

# THE BEST PERFORMANCE

### HALDRUP THRESHING DRUM

- CLEARED VIEW OF THE PROCESS.
- STEPLESS ADJUSMENT SPEED.
- SURFACE WITHOUT EDGES.
- 3 ADJUSTABLE RUBBER PADDLES FOR A SOFT THRESHING.