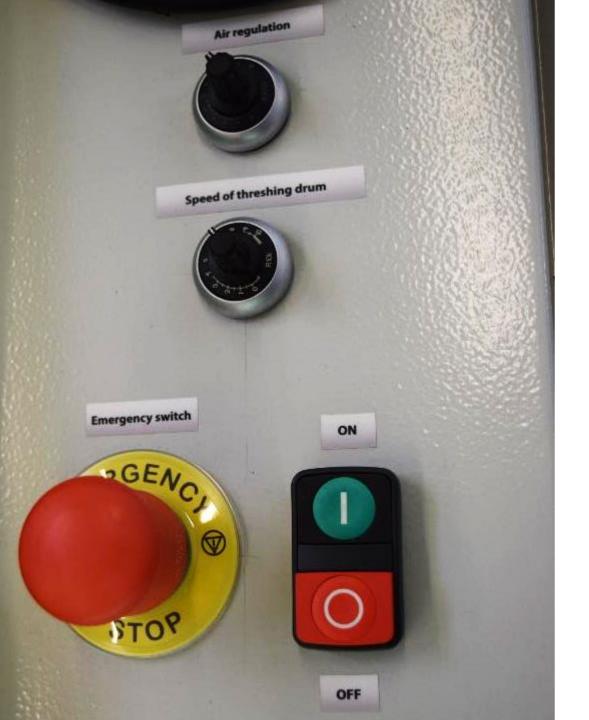

## ALL CONTROL AT YOUR **FINGERTIPS**

### HALDRUP ELECTRIC BOX

- STEEL PAINTED BOX.
- MAIN POWER SWITCH
- ON / OFF SWITCH FOR THRESHING & BLOWER.
- STEPLESS ADJUSMENT OF THRESHING & BLOWER.