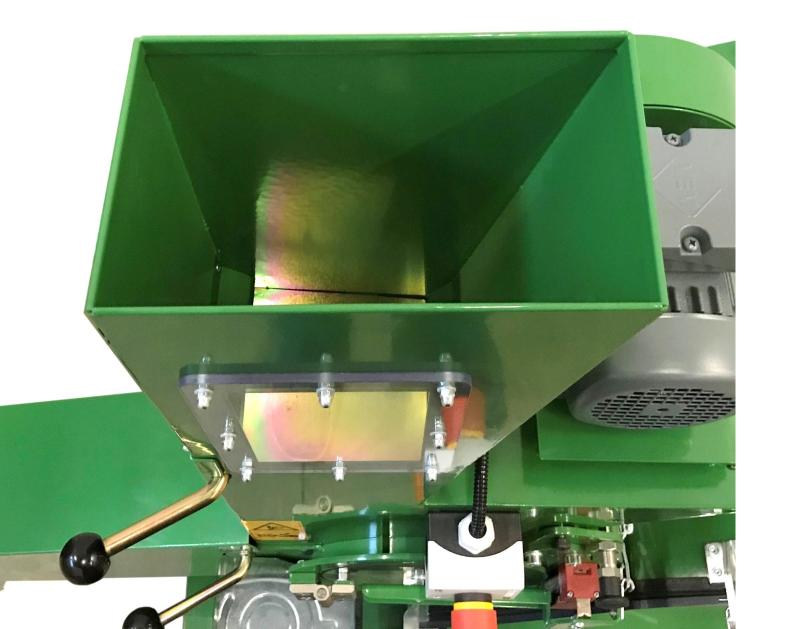

# MADE TO AVOID CONTAMINATION

### HALDRUP FEEDING

- TOP LOAD.
- WITHOUT EDGES.
- FLAP FOR FEED CONTROL.
- INSPECTION WINDOW.