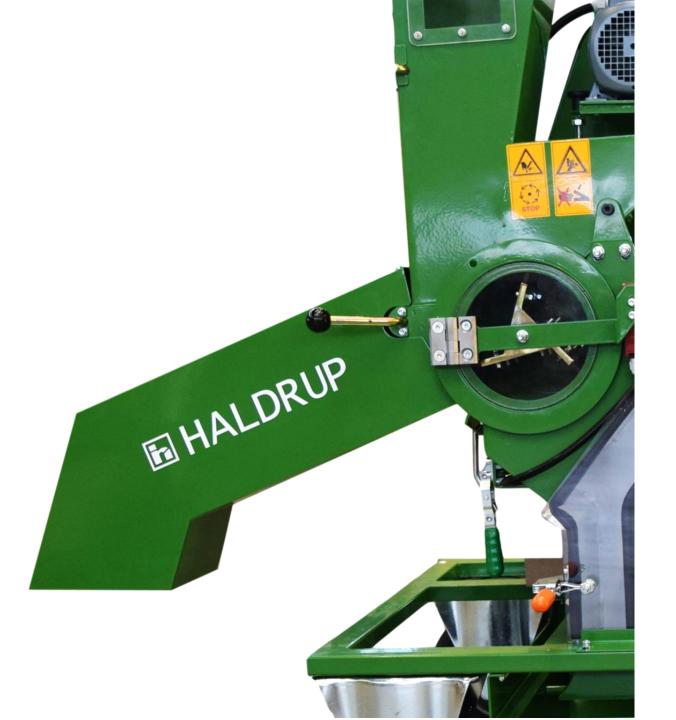

# WE THINK IN EVERY STEP

### HALDRUP STRAW OUTLET

- ATTACHED TO THRESHING DRUM.
- LEVER OPENING SYSTEM.
- SURFACE WITHOUT EDGES.
- EASILY REMOVABLE.