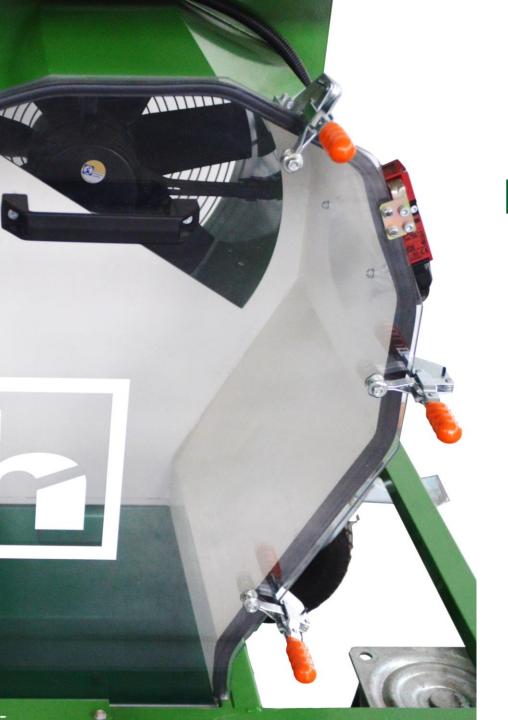

# EVERYTHING VISIBLE AND EASY TO CLEAN

HALDRUP AIR FLOW SYSTEM & FRONT DOOR

# REMOVING THE LAST **IMPURITIES**

### HALDRUP BLOWER

- STEPLESS ADJUSMENT OF THE AIR SPEED.
- RESISTANT PLASTIC.
- SURFACE WITHOUT EDGES.
- SECURE PROTECTION.