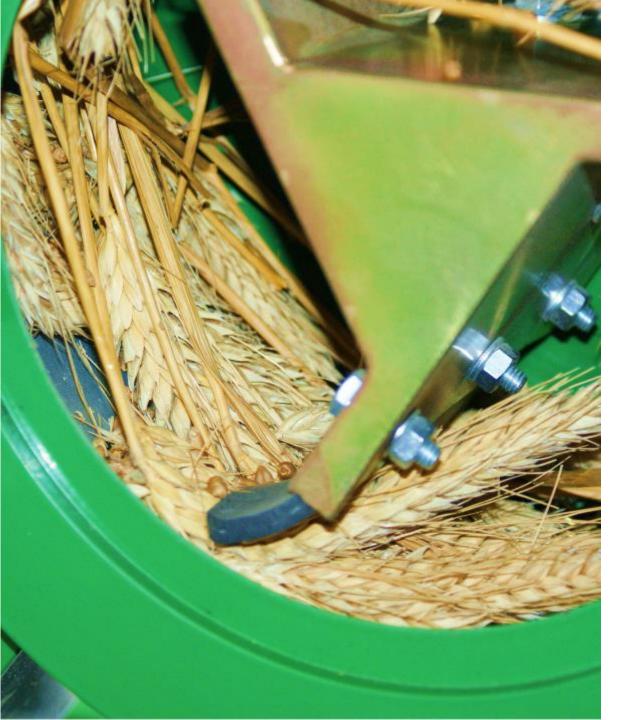

# THE BEST PERFORMANCE

### HALDRUP THRESHING DRUM

- CLEARED VIEW OF THE PROCESS.
- STEPLESS ADJUSMENT SPEED.
- SURFACE WITHOUT EDGES.
- 3 ADJUSTABLE RUBBER PADDLES FOR A SOFT THRESHING.