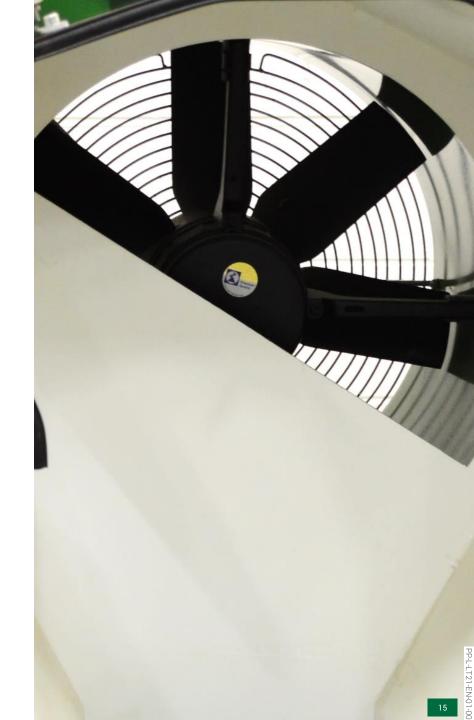

# REMOVING THE LAST **IMPURITIES**

### HALDRUP BLOWER

- STEPLESS ADJUSMENT OF THE AIR SPEED.
- RESISTANT PLASTIC.
- SURFACE WITHOUT EDGES.
- SECURE PROTECTION.